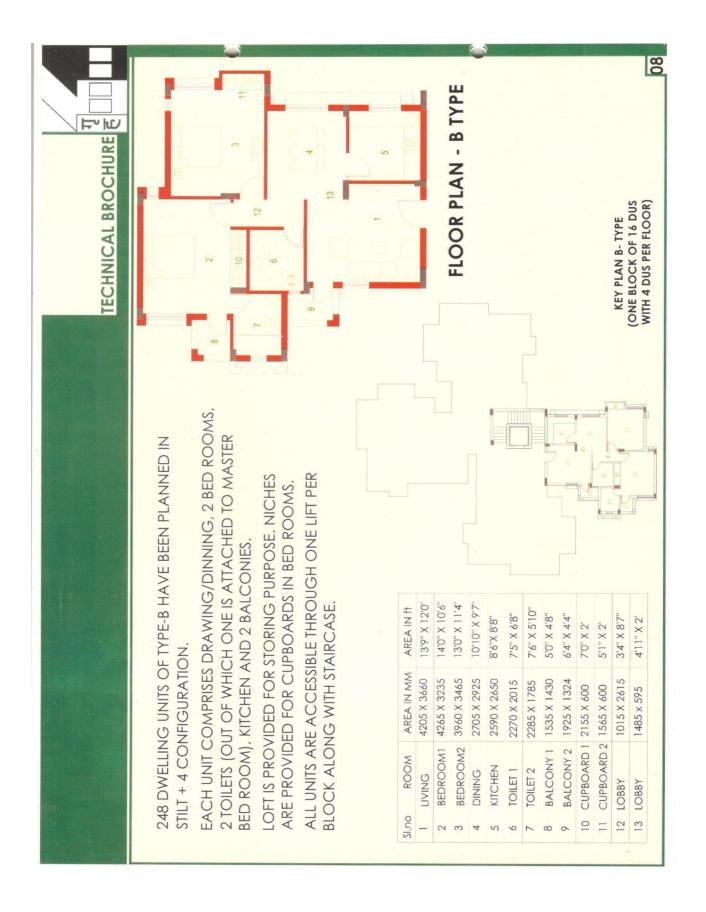

| -r<br>    |                 | TYPE 'B' (2 BHI                                | K) UNIT NO. 224,             | BLOCK 15 ON                | 2 <sup>ND</sup> FLOOR         |                                        |
|-----------|-----------------|------------------------------------------------|------------------------------|----------------------------|-------------------------------|----------------------------------------|
| SI.<br>No | SBA<br>{Sq ft.} | Application Money<br>(Non Refundable)<br>{Rs.} | Reserve Price of DU<br>{Rs.} | EMD<br>Refundable<br>{Rs.} | Incremental<br>Value<br>{Rs.} | Car parking inclusive of Reserve Price |
| 1         | 1055            | 2000                                           | 34,77,780/-                  | 347800/-                   | 34780/-                       | CS-431                                 |

#### **Payment**

|     |          | TYPE 'B' (2 BHK)  | UNIT NO. 224, | BLOCK 15 ON | 1 2 <sup>ND</sup> FLOOR |               |
|-----|----------|-------------------|---------------|-------------|-------------------------|---------------|
| SI. | SBA      | Application Money | Reserve       | EMD         | Incremental             | Car parking   |
| No  | (Sq.Ft.) | (Non Refundable)  | Price of DU   | Refundable  | Value                   | inclusive of  |
|     |          | (Rs.)             | (Rs.)         | (Rs.)       | (Rs.)                   | Reserve price |
| 1   | 1055     | 2000              | 3477780/-     | 347800/-    | 34780/-                 | CS-431        |